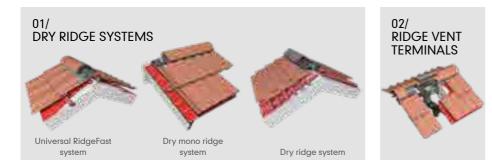

## 04/ EAVES VENT SYSTEMS

25mm eaves vent system

10mm eaves vent system

08/ ABUTMENT SYSTEMS

Lead replacement roll

We at Marley design our roofing products as holistic systems. Our dry fix and ventilation solutions are a key part of our roof system, enabling flexibility in design and detailing; offering weatherproofing, security and refined aesthetics, as well as providing excellent levels of ventilation.

### **DETAILING**

Dry fix, ventilation & fixings: Marley dry fix systems provide mortar-free, fast, secure and durable detailing and ventilation options for all major pitched roofing constructions for a very wide range of tiles and slates.

- ▲ BS 8612 compliant systems
- ▲ Simple and fast to install
- ▲ Minimal maintenance, no returns to roof
- ▲ BS 5534 compliant dry fix systems
- ▲ Vent systems to BS 5250
- Can be used with all Marley and other manufacturers' tiles and slates