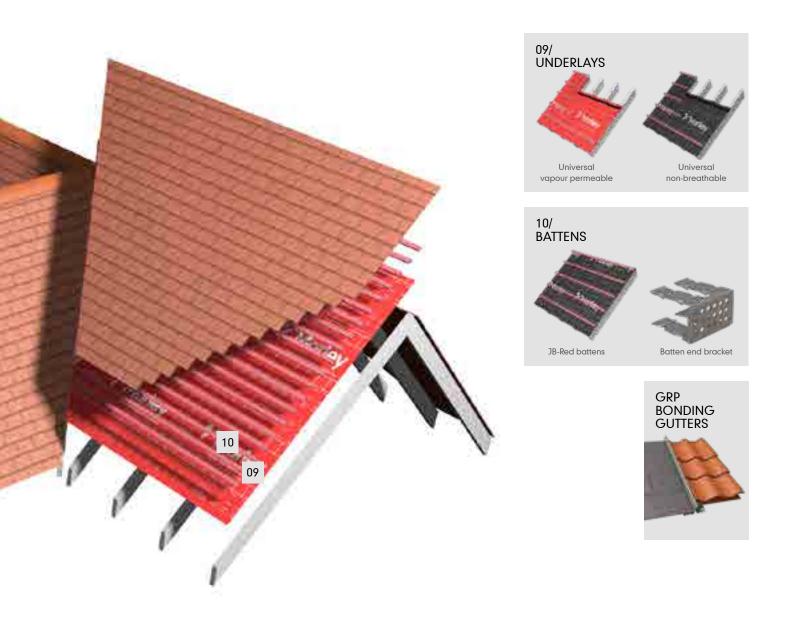

### BASE LAYERS

Universal Underlays: BS 5534 compliant, zone 1-5 compatible, vapour-permeable or non-breathable, fully taped underlay systems.

- ▲ Vapour permeable or non-breathable
- High tensile and tear strength

- Clean and easy to handle
- UV resistant

- Durable
- BBA approved

JB-Red battens: High quality, fully pre-graded, low waste BBA certified and NHBC approved BS 5534 compliant roofing battens.

- ▲ Pre-graded to strength requirements of BS 5534
- 4 Marked to BS 5534 requirements
- ▲ BBA with a BBS Agrément certificate
- ▲ Full product liability insurance