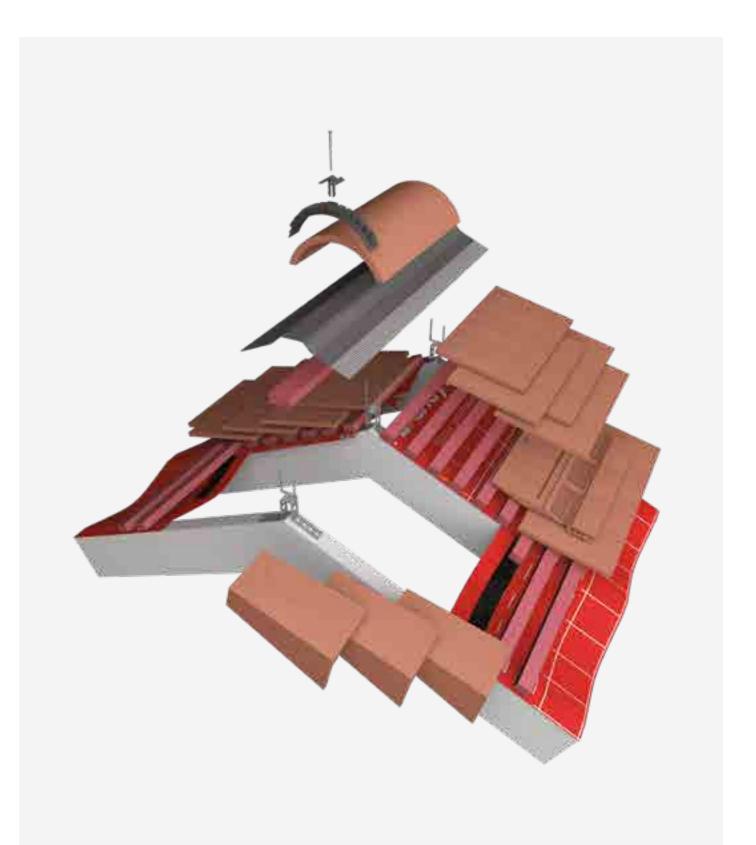

### **DETAILING**

Dry fix, ventilation & fixings: Marley dry fix systems provide mortar-free, fast, secure and durable detailing and ventilation options for all major pitched roofing constructions for a very wide range of tiles and slates.

- ▲ BS 8612 compliant systems
- ▲ Simple and fast to install
- ▲ Minimal maintenance, no returns to roof
- ▲ BS 5534 compliant dry fix systems
- ▲ Vent systems to BS 5250
- Can be used with all Marley and other manufacturers' tiles and slates