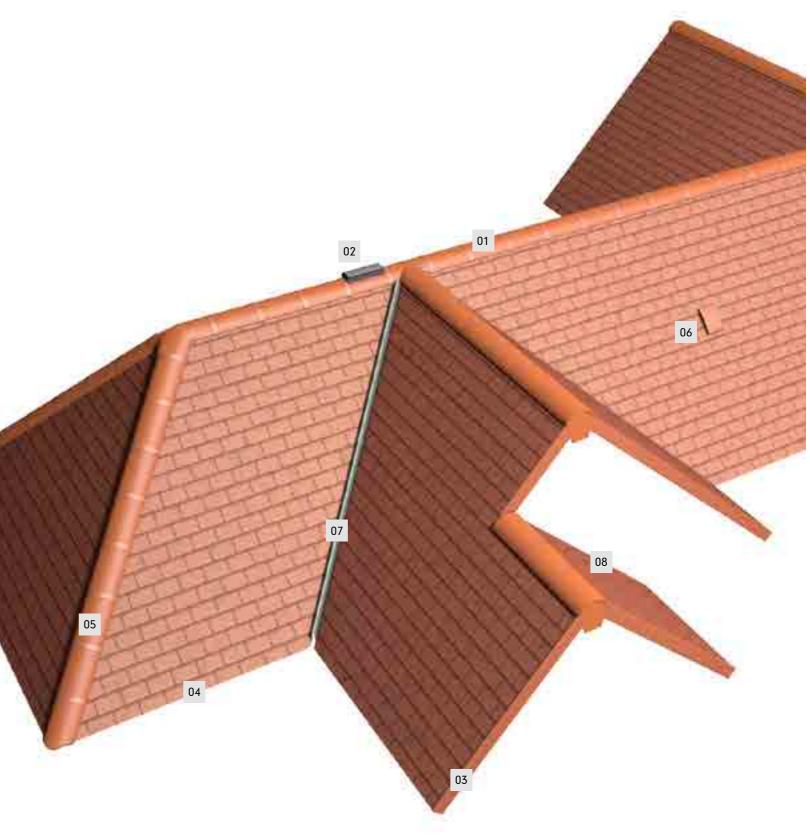

## 03/ DRY VERGE SYSTEMS

Continuous dry verge system

Ashmore dry verge system

Edgemere dry verge system

## 04/ EAVES VENT SYSTEMS

25mm eaves vent system

10mm eaves vent system

08/ ABUTMENT SYSTEMS

Lead replacement roll

We at Marley design our roofing products as holistic systems. Our dry fix and ventilation solutions are a key part of our roof system, enabling flexibility in design and detailing; offering weatherproofing, security and refined aesthetics, as well as providing excellent levels of ventilation.

### **DETAILING**

Dry fix, ventilation & fixings: Marley dry fix systems provide mortar-free, fast, secure and durable detailing and ventilation options for all major pitched roofing constructions for a very wide range of tiles and slates.

- ▲ BS 8612 compliant systems
- ▲ Simple and fast to install
- ▲ Minimal maintenance, no returns to roof
- ▲ BS 5534 compliant dry fix systems
- ▲ Vent systems to BS 5250
- Can be used with all Marley and other manufacturers' tiles and slates